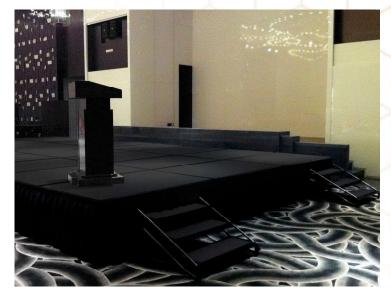

em."

Mary Gibbons Living Choice Retirement Village



I am very happy to endorse the Transtage Stages which the Manly Warringah Choir uses in concert performances. They are sturdy, easy to erect and dismantle, flexible, and reasonably priced. Furthermore, I do not know of any other product which performs the same function as well as the Transtage.



**Richard Griffiths** Manly Warringah Choir



Just a quick thankyou for your excellent customer service. We have today erected our portable stage and our Committee is very pleased with the flexibility and quality of your product.

We look forward to purchasing more panels in the future.



**Trevor Brown** Globe Theatre Community



# transtage

## PREVIOUS PROJECTS















## PREVIOUS PROJECTS





# transtage

## PREVIOUS PROJECTS