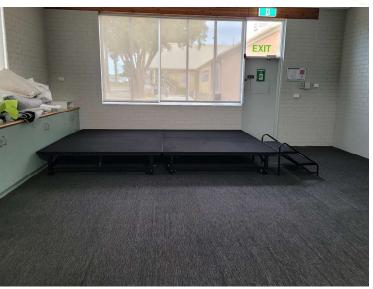

delivery was prompt. Very satisfied customers. Would recommend them."

Mary Gibbons Living Choice Retirement Village



I am very happy to endorse the Transtage Stages which the Manly Warringah Choir uses in concert performances. They are sturdy, easy to erect and dismantle, flexible, and reasonably priced. Furthermore, I do not know of any other product which performs the same function as well as the Transtage.



**Richard Griffiths** Manly Warringah Choir



Just a quick thankyou for your excellent customer service. We have today erected our portable stage and our Committee is very pleased with the flexibility and quality of your product.

We look forward to purchasing more panels in the future.



**Trevor Brown** Globe Theatre Community



# transtage

## PREVIOUS PROJECTS















## PREVIOUS PROJECTS





# transtage

## PREVIOUS PROJECTS