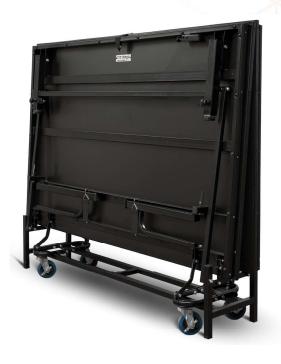

#### **OUR STAGING SYSTEM**

Transtage's mobile folding stage is among the quickest-to-set-up portable stages on the market; it takes less than 1 minute to set up a 2.4m x 1.8m stage complete with skirts and steps that is ready for your events. The assembly is minimal since most components, such as legs, wheels, and connection hardware, come pre-assembled. Simply wheel the stage to the desired location, unfold the deck, attach the skirts and steps, and your stage is set! Disassembly is equally straightforward; the stage easily folds back onto its wheels for convenient storage. Moreover, the stages are designed for compact storage, occupying only a 1.8m x 0.5m footprint per unit. Constructed with a full steel frame and commercial-grade black carpet, the stages not only add a sleek look to your event but are also robust and heavy-duty, ensuring years of use. If you're seeking a stage that combines the quickest setup time with minimal assembly, Transtage's Mobile Folding Stage is your choice.

# 10YEAR STRUCTURE WARRANTY

ROLL IN, UNFOLD; SETTING UP A STAGE FOR YOUR EVENT HAS NEVER BEEN EASIER.

Constructed with a heavy-duty steel frame protected with black coating, the Mobile Folding stage is a one-time investment that will last for over a decade. It is robust, ensuring safety at your event, and backed by our 10-year structural warranty for your peace of mind.