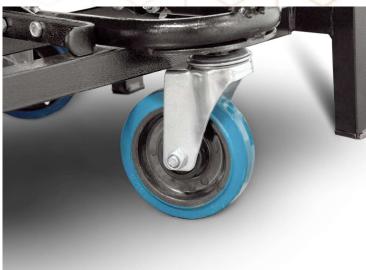

#### **OUR STAGING SYSTEM**

Transtage's mobile folding stage is among the quickest-to-set-up portable stages on the market; it takes less than 1 minute to set up a 2.4m x 1.8m stage complete with skirts and steps that is ready for your events. The assembly is minimal since most components, such as legs, wheels, and connection hardware, come pre-assembled. Simply wheel the stage to the desired location, unfold the deck, attach the skirts and steps, and your stage is set! Disassembly is equally straightforward; the stage easily folds back onto its wheels for convenient storage. Moreover, the stages are designed for compact storage, occupying only a 1.8m x 0.5m footprint per unit. Constructed with a full steel frame and commercial-grade black carpet, the stages not only add a sleek look to your event but are also robust and heavy-duty, ensuring years of use. If you're seeking a stage that combines the quickest setup time with minimal assembly, Transtage's Mobile Folding Stage is your choice.