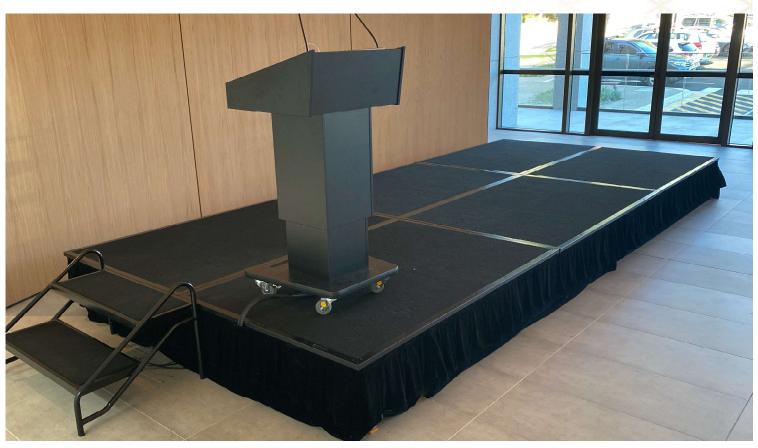

tisfied customers. Would recommend them."

Mary Gibbons Living Choice Retirement Village



I am very happy to endorse the Transtage Stages which the Manly Warringah Choir uses in concert performances. They are sturdy, easy to erect and dismantle, flexible, and reasonably priced. Furthermore, I do not know of any other product which performs the same function as well as the Transtage.



**Richard Griffiths** Manly Warringah Choir



Just a quick thankyou for your excellent customer service. We have today erected our portable stage and our Committee is very pleased with the flexibility and quality of your product.

We look forward to purchasing more panels in the future.



**Trevor Brown** Globe Theatre Community



# transtage

## PREVIOUS PROJECTS















## PREVIOUS PROJECTS





# transtage

## PREVIOUS PROJECTS