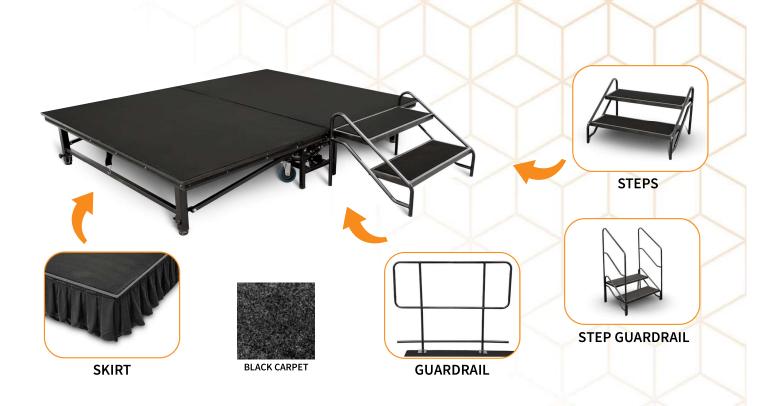

#### **OUR STAGING SYSTEM**

Transtage's mobile folding stage is among the quickest-to-set-up portable stages on the market; it takes less than 1 minute to set up a 2.4m x 1.8m stage complete with skirts and steps that is ready for your events. The assembly is minimal since most components, such as legs, wheels, and connection hardware, come pre-assembled. Simply wheel the stage to the desired location, unfold the deck, attach the skirts and steps, and your stage is set! Disassembly is equally straightforward; the stage easily folds back onto its wheels for convenient storage. Moreover, the stages are designed for compact storage, occupying only a 1.8m x 0.5m footprint per unit. Constructed with a full steel frame and commercial-grade black carpet, the stages not only add a sleek look to your event but are also robust and heavy-duty, ensuring years of use. If you're seeking a stage that combines the quickest setup time with minimal assembly, Transtage's Mobile Folding Stage is your choice.

#### **SPECIFICATION**

| 2.44 x 1.83m                          |
|---------------------------------------|
| Black Carpet                          |
| Adjustable 40cm - 60cm or 60cm - 80cm |
| 185kg                                 |
| 750kg/m²                              |
|                                       |