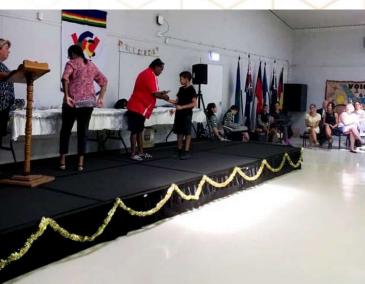

Mary Gibbons Living Choice Retirement Village



I am very happy to endorse the Transtage Stages which the Manly Warringah Choir uses in concert performances. They are sturdy, easy to erect and dismantle, flexible, and reasonably priced. Furthermore, I do not know of any other product which performs the same function as well as the Transtage.



**Richard Griffiths** Manly Warringah Choir



Just a quick thankyou for your excellent customer service. We have today erected our portable stage and our Committee is very pleased with the flexibility and quality of your product.

We look forward to purchasing more panels in the future.



**Trevor Brown** Globe Theatre Community



# transtage

## PREVIOUS PROJECTS















## PREVIOUS PROJECTS





# transtage

## PREVIOUS PROJECTS