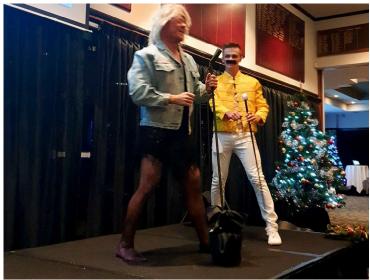

Mary Gibbons Living Choice Retirement Village



I am very happy to endorse the Transtage Stages which the Manly Warringah Choir uses in concert performances. They are sturdy, easy to erect and dismantle, flexible, and reasonably priced. Furthermore, I do not know of any other product which performs the same function as well as the Transtage.



**Richard Griffiths** Manly Warringah Choir



Just a quick thankyou for your excellent customer service. We have today erected our portable stage and our Committee is very pleased with the flexibility and quality of your product.

We look forward to purchasing more panels in the future.



**Trevor Brown** Globe Theatre Community



# transtage

## PREVIOUS PROJECTS















## PREVIOUS PROJECTS





# transtage

## PREVIOUS PROJECTS