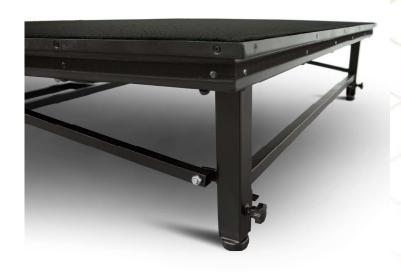

#### **OUR STAGING SYSTEM**

Transtage's mobile folding stage is among the quickest-to-set-up portable stages on the market; it takes less than 1 minute to set up a 2.4m x 1.8m stage complete with skirts and steps that is ready for your events. The assembly is minimal since most components, such as legs, wheels, and connection hardware, come pre-assembled. Simply wheel the stage to the desired location, unfold the deck, attach the skirts and steps, and your stage is set! Disassembly is equally straightforward; the stage easily folds back onto its wheels for convenient storage. Moreover, the stages are designed for compact storage, occupying only a 1.8m x 0.5m footprint per unit. Constructed with a full steel frame and commercial-grade black carpet, the stages not only add a sleek look to your event but are also robust and heavy-duty, ensuring years of use. If you're seeking a stage that combines the quickest setup time with minimal assembly, Transtage's Mobile Folding Stage is your choice.

#### **SPECIFICATION**

| 2.44 x 1.83m                          |
|---------------------------------------|
| Black Carpet                          |
| Adjustable 40cm - 60cm or 60cm - 80cm |
| 185kg                                 |
| 750kg/m²                              |
|                                       |

# 10YEAR STRUCTURE WARRANTY

ROLL IN, UNFOLD; SETTING UP A STAGE FOR YOUR EVENT HAS NEVER BEEN EASIER.

Constructed with a heavy-duty steel frame protected with black coating, the Mobile Folding stage is a one-time investment that will last for over a decade. It is robust, ensuring safety at your event, and backed by our 10-year structural warranty for your peace of mind.