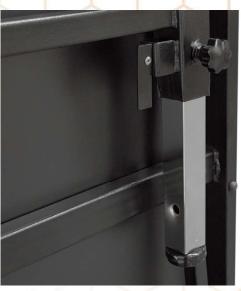

#### **OUR STAGING SYSTEM**

Transtage's mobile folding stage is among the quickest-to-set-up portable stages on the market; it takes less than 1 minute to set up a 2.4m x 1.8m stage complete with skirts and steps that is ready for your events. The assembly is minimal since most components, such as legs, wheels, and connection hardware, come pre-assembled. Simply wheel the stage to the desired location, unfold the deck, attach the skirts and steps, and your stage is set! Disassembly is equally straightforward; the stage easily folds back onto its wheels for convenient storage. Moreover, the stages are designed for compact storage, occupying only a 1.8m x 0.5m footprint per unit. Constructed with a full steel frame and commercial-grade black carpet, the stages not only add a sleek look to your event but are also robust and heavy-duty, ensuring years of use. If you're seeking a stage that combines the quickest setup time with minimal assembly, Transtage's Mobile Folding Stage is your choice.

# 10YEAR STRUCTURE WARRANTY

ROLL IN, UNFOLD; SETTING UP A STAGE FOR YOUR EVENT HAS NEVER BEEN EASIER.

Constructed with a heavy-duty steel frame protected with black coating, the Mobile Folding stage is a one-time investment that will last for over a decade. It is robust, ensuring safety at your event, and backed by our 10-year structural warranty for your peace of mind.