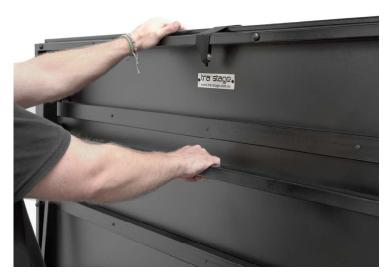

#### **OUR STAGING SYSTEM**

Transtage's mobile folding stage is among the quickest-to-set-up portable stages on the market; it takes less than 1 minute to set up a 2.4m x 1.8m stage complete with skirts and steps that is ready for your events. The assembly is minimal since most components, such as legs, wheels, and connection hardware, come pre-assembled. Simply wheel the stage to the desired location, unfold the deck, attach the skirts and steps, and your stage is set! Disassembly is equally straightforward; the stage easily folds back onto its wheels for convenient storage. Moreover, the stages are designed for compact storage, occupying only a 1.8m x 0.5m footprint per unit. Constructed with a full steel frame and commercial-grade black carpet, the stages not only add a sleek look to your event but are also robust and heavy-duty, ensuring years of use. If you're seeking a stage that combines the quickest setup time with minimal assembly, Transtage's Mobile Folding Stage is your choice.